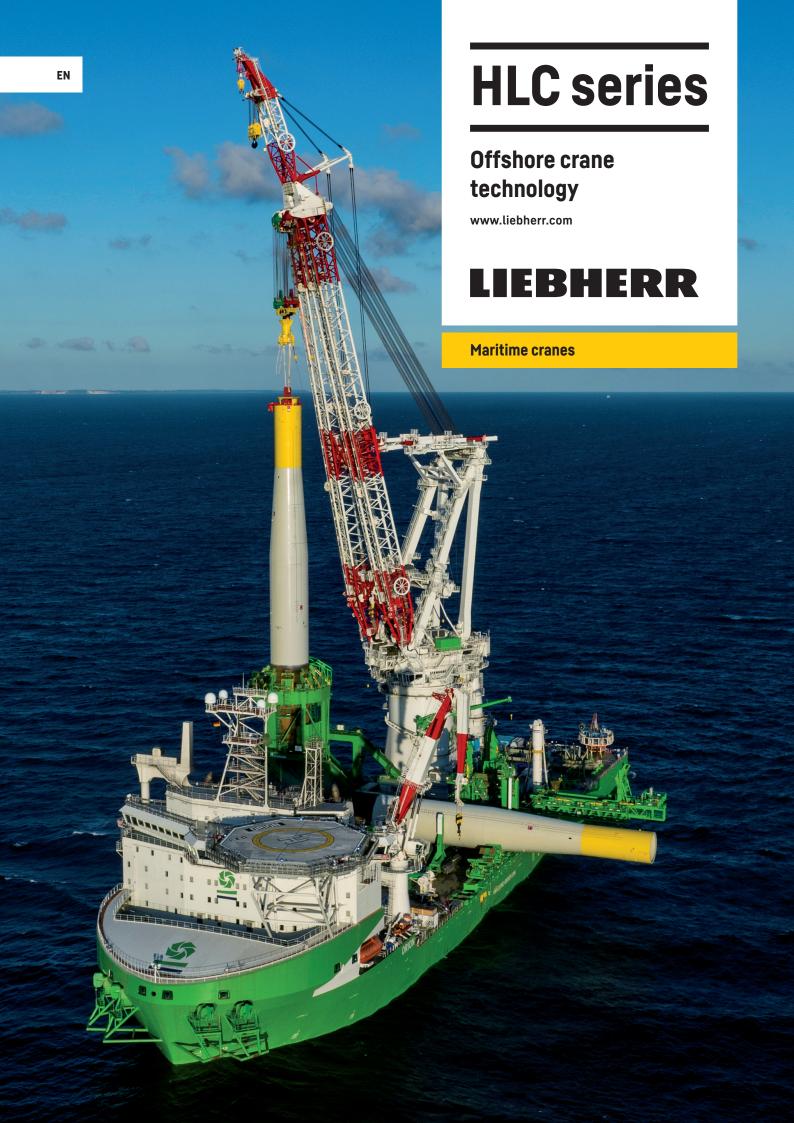

## **Applications**

Heavy lift construction and maintenance Offshore wind turbine and foundation installation as well as maintenance

## Characteristics

Safe and well-proven heavy lift crane design, based on a slewing bearing and rope-luffing system: The crane features a lightweight lattice boom and innovative foldable A-frame. Exact positioning and perfect control of the load will be ensured by tugger winches and trolley hoist.

## Specifications

Main hoist capacity: Up to 5,000 t
Boom length: Up to 160 m
Slewing range: 360° unlimited
Drive system: Electro-hydraulic