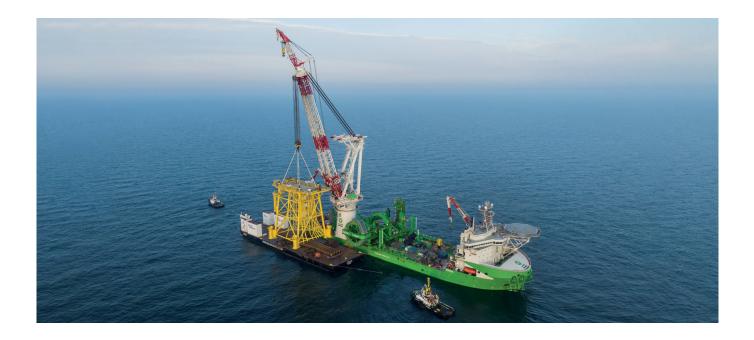

## **Applications**

Heavy lift construction and maintenance Offshore wind turbine and foundation installation as well as maintenance

## Characteristics

Safe and well-proven heavy lift crane design, based on a slewing bearing and rope-luffing system: The crane features a lightweight lattice boom and innovative foldable A-frame. Exact positioning and perfect control of the load will be ensured by tugger winches and trolley hoist.